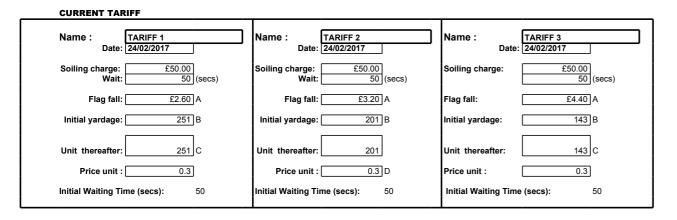

## CHELTENHAM

Mar-19 TARIFF 1 TARIFF 3 Name : Name : TARIFF 2 Name : Soiling charge: Soiling charge: Soiling charge: Wait: £50.00 £50.00 £50.00 50 (secs) 50 (secs) Wait: 50 (secs) Wait: £3.00 A £3.60 A £5.00 A Flag fall: Flag fall: Flag fall: Initial yardage: 160 B Initial yardage: 160 B Initial yardage: 160 B 160 C 160 C 160 C Unit thereafter: Unit thereafter: Unit thereafter: Price unit : 0.2 D Price unit : 0.25 D Price unit : 0.35 D 50 50 50 Initial Waiting Time (secs): Initial Waiting Time (secs): Initial Waiting Time (secs):

| Distance | TARIFF 1 |               |          | TARIFF 2 |          |          | TARIFF 3 |          |          |
|----------|----------|---------------|----------|----------|----------|----------|----------|----------|----------|
| (miles)  | Current  | Proposed      | % Change | Current  | Proposed | % Change | Current  | Proposed | % Change |
| Flag     | £2.60    | £3.00         | 15.38%   | £3.20    | £3.60    | 12.50%   | £4.40    | £5.00    | 13.64%   |
| 1        | £4.70    | £5.00         | 6.38%    | £5.60    | £6.10    | 8.93%    | £8.00    | £8.50    | 6.25%    |
| 2        | £6.80    | £7.20         | 5.88%    | £8.30    | £8.85    | 6.63%    | £11.60   | £12.35   | 6.47%    |
| 3        | £8.90    | £9.40         | 5.62%    | £11.00   | £11.60   | 5.45%    | £15.20   | £16.20   | 6.58%    |
| 4        | £11.00   | £11.60        | 5.45%    | £13.70   | £14.35   | 4.74%    | £19.10   | £20.05   | 4.97%    |
| 5        | £13.10   | £13.80        | 5.34%    | £16.10   | £17.10   | 6.21%    | £22.70   | £23.90   | 5.29%    |
| 6        | £15.20   | £16.00        | 5.26%    | £18.80   | £19.85   | 5.59%    | £26.30   | £27.75   | 5.51%    |
| 7        | £17.30   | £18.20        | 5.20%    | £21.50   | £22.60   | 5.12%    | £30.20   | £31.60   | 4.64%    |
| 8        | £19.40   | £20.40        | 5.15%    | £24.20   | £25.35   | 4.75%    | £33.80   | £35.45   | 4.88%    |
| 9        | £21.50   | £22.60        | 5.12%    | £26.60   | £28.10   | 5.64%    | £37.40   | £39.30   | 5.08%    |
| 10       | £23.60   | £24.80        | 5.08%    | £29.30   | £30.85   | 5.29%    | £41.30   | £43.15   | 4.48%    |
|          |          | Average +/- % | 6.35%    | 6.44%    |          |          |          |          | 6.16%    |